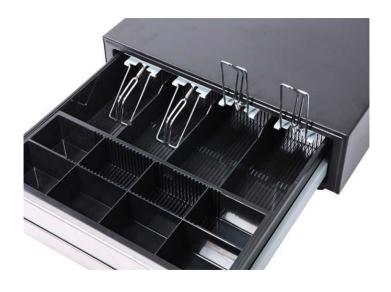

## **Specifications**

\* Dimensions: 410 (W) x 415(D) x 100/114 (H) mm Net Weight: 6.8 kgs Cash Tray: 5 or 8 Coin/4 or 5 Bill (Metal Wire Gripper as standard)

Removable Coin Tray and Coin Separator available.

HS-410A (5-Coin 5-Bill Cash Tray)

HS-410A (8-Coin 4-Bill Cash Tray)

HS-410A (8-Coin 5-Bill Cash Tray)