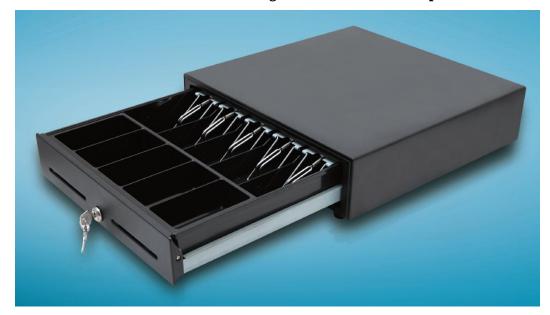

## Heavy-Duty Full size Metal Cash Drawer HS-410A

## **Specifications**

\* Dimensions: 410 (W) x 415(D) x 100/114 (H) mm Net Weight: 6.8 kgs Cash Tray: 5 or 8 Coin/4 or 5 Bill (Metal Wire Gripper as standard)

Removable Coin Tray and Coin Separator available.

HS-410A (5-Coin 5-Bill Cash Tray)

HS-410A (8-Coin 4-Bill Cash Tray)

HS-410A (8-Coin 5-Bill Cash Tray)