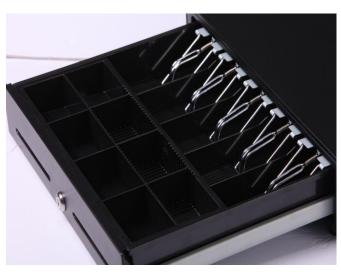

## **Specifications**

\* Dimensions: 410 (W) x 415(D) x 100/114 (H) mm Net Weight: 6.8 kgs Cash Tray: 5 or 8 Coin/4 or 5 Bill (Metal Wire Gripper as standard)

Removable Coin Tray and Coin Separator available.

HS-410A (5-Coin 5-Bill Cash Tray)

HS-410A (8-Coin 4-Bill Cash Tray)

HS-410A (8-Coin 5-Bill Cash Tray)