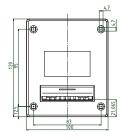

|
| Special features      | Centurion SW to validate ticket, anti-jam design: min. ticket 10 cm                                                                                                                     |
| Dimensions            | 161.5 mm (L) x 100 mm (W) x 120 mm (H)<br>Front: 100 mm (W) x 120 mm (H)<br>Fixing: 83 mm (L) x 95 mm (H)                                                                               |
| Weight                | 490 g                                                                                                                                                                                   |

Front view Side view **Technical drawing** 









# Available models

| P/N            | Description                     |
|----------------|---------------------------------|
| 915PH010200300 | PRINTER VKP558 CUTTER USB RS232 |

# Accessories

| P/N            | Description           |
|----------------|-----------------------|
| 963GE020000138 | POWER SUPPLY 12VDC 4A |
| 976PH010000001 | KIT NPE VKP558        |

Scan or click the QRCODE and find out more about **CUSTOM**