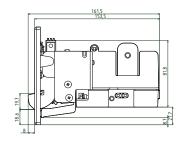

Front view Side view **Technical drawing** 

# **Features**

| Printing method       | thermal                                                                                                                                                                                 |
|-----------------------|-----------------------------------------------------------------------------------------------------------------------------------------------------------------------------------------|
| Resolution            | 203 dpi (8 dot/mm)                                                                                                                                                                      |
| Power source          | 12 V                                                                                                                                                                                    |
| Paper width           | 57 mm                                                                                                                                                                                   |
| Paper weight          | 55 - 60 g/m <sup>2</sup>                                                                                                                                                                |
| Media type            | Paper roll Paper roll                                                                                                                                                                   |
| Roll diameter         | 70 mm                                                                                                                                                                                   |
| Roll core diameter    | 12 mm                                                                                                                                                                                   |
| Character set         | PC437, PC850, PC858, PC860, PC862, PC863, PC864, PC865, PC866, Katakana, WPC1250, WPC1251, WPC1252, WPC1253, WPC1254, WPC1255, WPC1256, WPC1257, WPC1258, Chinese GB18030, Korean PC949 |
| Supported barcodes    | QR code, Aztec, PDF417, Data Matrix, UPCA, UPCE, EAN13, EAN8, CODE39, ITF, CODABAR, CODE93, CODE128, CODE32                                                                             |
| Sensors               | paper end, paper exit, head temperature, anti-jam, NPE (optional)                                                                                                                       |
| Interfaces            | RS232/TTL, USB 2.0                                                                                                                                                                      |
| Cutter                | Full cut / Partial cut                                                                                                                                                                  |
| Head life             | 50 Km / 100M pulse                                                                                                                                                                      |
| Cutter life           | 500K cuts                                                                                                                                                                               |
| Operating temperature | -10°C/+60°C                                                                                                                                                                             |
| Drivers               | Windows® 10/11 (32/64 bit), CUPS Linux (32/64 bit), Full status monitor (Windows®/Linux)                                                                                                |
| SW tools              | Printer SET (Windows® and Android™), Windows® API, CPT support, Centurion                                                                                                               |
| Special features      | Centurion SW to validate ticket, anti-jam design: min. ticket 10 cm                                                                                                                     |
| Dimensions            | 161.5 mm (L) x 100 mm (W) x 120 mm (H)<br>Front: 100 mm (W) x 120 mm (H)<br>Fixing: 83 mm (L) x 95 mm (H)                                                                               |
| Weight                | 490 g                                                                                                                                                                                   |