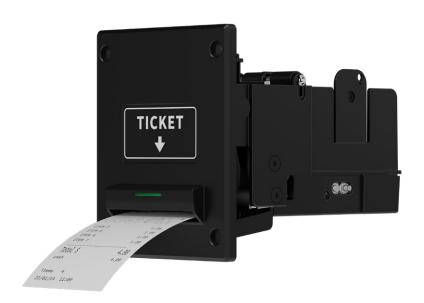

### **Markets**

- Gaming machines
- Queue management systems
- Vending machines
- · Self-service kiosks

VKP558 is an extremely compact and versatile ticket printer, for easy installation and panel mounting. The device is equipped with black plastic bezel, a highly reliable total/partial cutter and easily inspectable paper path. VKP558 has the same panel fixing points of TG02H and the same interfaces and emulations. The product comes with a paractical drop-in cradle for paper roll and features the new Centurion Security Suite, a software dedicated to the gaming market to authenticate winning tickets and discard the fake ones.

# VKP558 - Extremely compact and versatile ticket printer