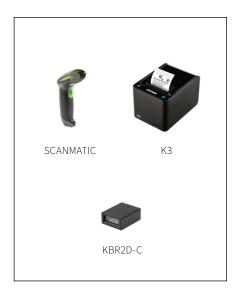

#### **Integrated**

Custom KBR2D-C barcode reader

#### Connectivity

many peripherals that can be connected to the kiosk