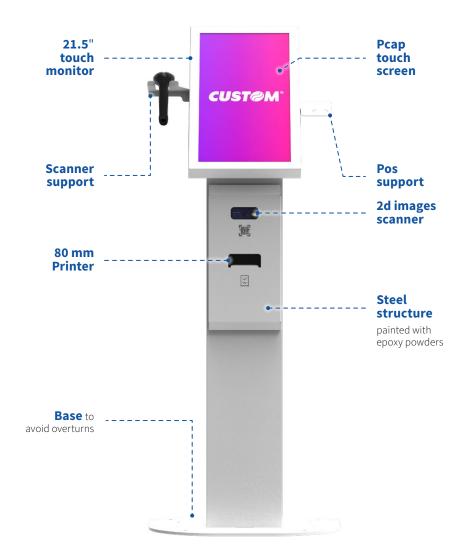

#### 21.5" touch monitor

with 16:9 widescreen display

#### **Integrated**

Custom KBR2D-C barcode reader

#### **Steel structure**

 $with \, variable \, thicknesses$ 

#### Connectivity

many peripherals that can be connected to the kiosk

#### **Dimensions**

560 mm (L) x 430 mm (W) x 1476 mm (H)