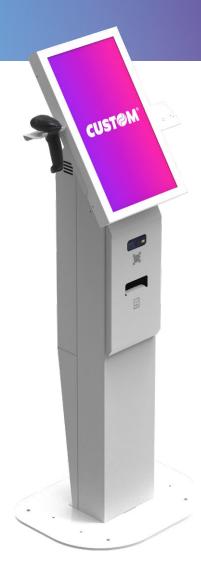

# **MATE UP**

Self-service kiosk with 21.5" touch monitor

#### 21.5" touch monitor

with 16:9 widescreen display