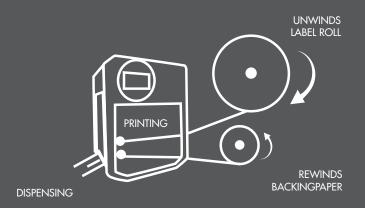

#### PRINT & DISPENSING MODULE

The XDM module prints and dispenses labels in one process. Reliable and fast, a wide range of various labels with fixed and variable printed data can be applied. This makes the XDM particularly suitable for any real-time print and apply process.

#### PRINT MODULE

The XPM module prints all types of labels in a batch mode. After printing, the labels remain or the liner. The XPM is the perfect print solution for print & apply loopsystems or applications like banderoll-printing. Thereby the print speed is independent of the dispensing speed.