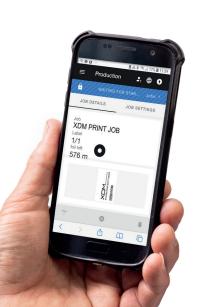

## INTELLIGENT PRINTING

Web interface enables remote access and configuration from any PC or via mobile devices, such as smartphones and tablets. Variety of flexibly customizable interfaces.

#### **SMART ACCESS**

- The XDM & XPM 94x Modules can be remotely controlled from any PC, mobile device or industrial panel PC
- Enables remote setup, diagnostics and maintenance
- Increased flexibility and maximum user experience