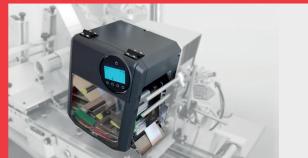

## POWERFUL AND RELIABLE MODULES

The XDM & XPM 94x OEM Print and Dispense Modules are the best choice for any print and apply system. Due to their standardized design, these modules are easy to integrate and can be smoothly tailored to any requirement. With its outstanding print performance at high speed and fast processing of variable data in real time, the XDM & XPM 94x is the perfect solution for all industries such as logistics, food or pharmaceutical. Within seconds, labels for products, cartons or pallets can be printed precisely and reliable.

#### PRINT & DISPENSING MODULE

The XDM module prints and dispenses labels in one process. Reliable and fast, a wide range of various labels with fixed and variable printed data can be applied. This makes the XDM particularly suitable for any real-time print and apply process.

#### PRINT MODULE

The XPM module prints all types of labels in a batch mode. After printing, the labels remain or the liner. The XPM is the perfect print solution for print & apply loopsystems or applications like banderoll-printing. Thereby the print speed is independent of the dispensing speed.