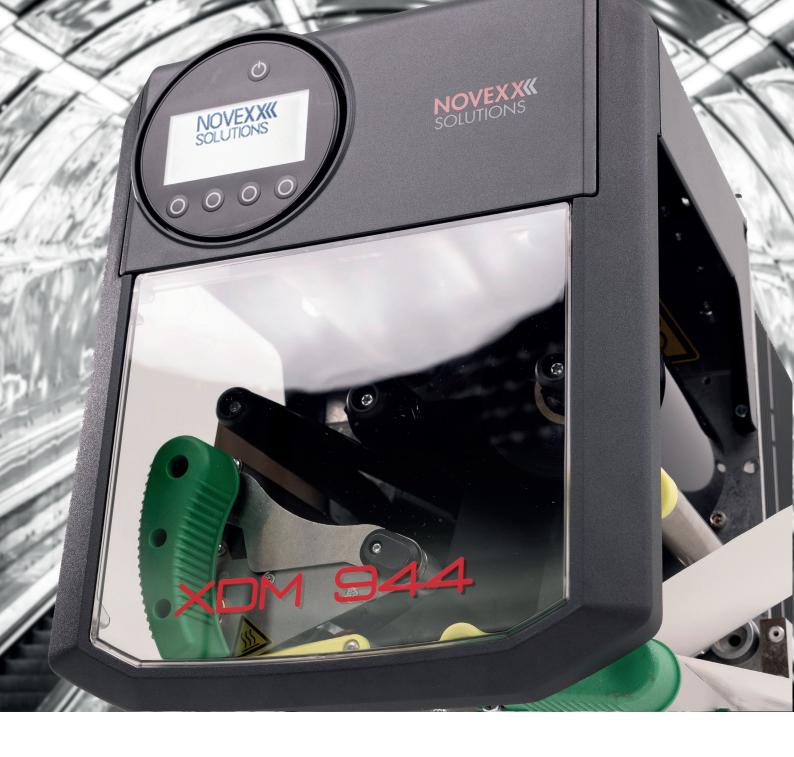

## MAXIMUM USER-FRIENDLINESS

Easy and fast change of label and ribbon material. Multi-color and freely rotatable display with intuitive menu structure.

#### INTUITIVE & ROTATABLE DISPLAY -

- Large, multi-colored display with high contrast
- Intuitive, icon-guided navigation with customer-specific "favorites" menu
- Readable with cover open and closed
- Completely free rotatable display
- Readable and operable from any position, even when installed upside down
- In industrial environment operatable with gloves

#### **ROBUST AND DURABLE**

- High-quality product components such as robust housing with sturdy metal frame
- Strong thread inserts for extra stability
- The fanless design prevents dust admission