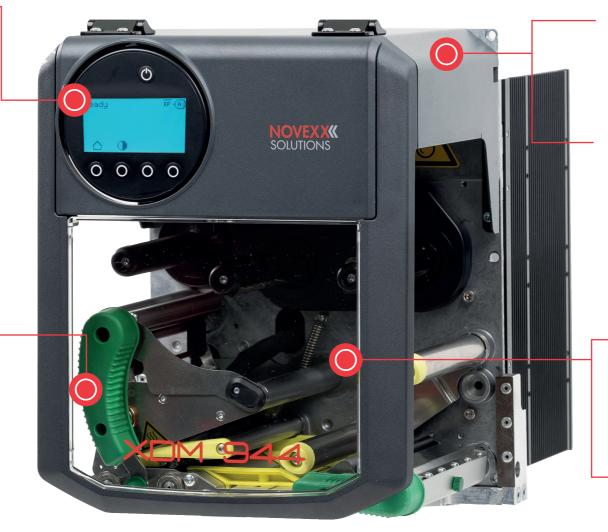

## MAXIMUM USER-FRIENDLINESS

Easy and fast change of label and ribbon material. Multi-color and freely rotatable display with intuitive menu structure.

#### INTUITIVE & ROTATABLE DISPLAY -

- Large, multi-colored display with high contrast
- Intuitive, icon-guided navigation with customer-specific "favorites" menu
- Readable with cover open and closed
- Completely free rotatable display
- Readable and operable from any position, even when installed upside down
- In industrial environment operatable with gloves

#### FAST CHANGE OF MATERIAL

- Particularly quick and easy insertion of label and ribbon material
- Increases the overall production line performance

#### EASY MAINTENANCE AND CLEANING

- 100 % tool-free maintenance and replacement of wear parts e.g. print head or rollers
- Open print module for easy cleaning