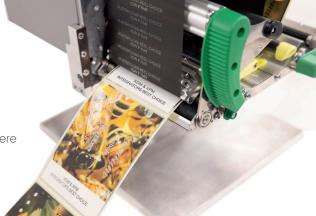

#### PRINT & DISPENSING MODULE

The XDM module prints and dispenses labels in one process. Reliable and fast, a wide range of various labels with fixed and variable printed data can be applied. This makes the XDM particularly suitable for any real-time print and apply process.

- Cross-docking labels
- Shipping labels
- Decorative and informative labels
- GS1 compliant pallet labels
- Banderols

Fits perfectly for identification systems in the following industries: