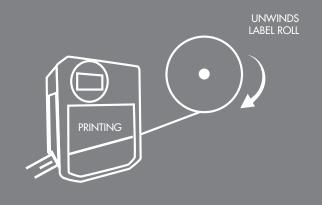

### **XPM**

#### PRINT MODULE

The XPM module prints all types of labels in a batch mode. After printing, the labels remain or the liner. The XPM is the perfect print solution for print & apply loopsystems or applications like banderoll-printing. Thereby the print speed is independent of the dispensing speed.