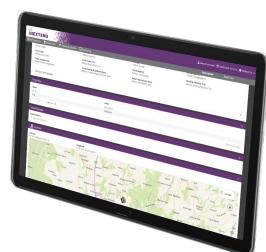

INEXTEND is a fully Managed Service, combining the INEXTEND TPD Compliant software together with certified scanning devices, pay-as-you-go data roaming SIMs, and a fully managed service that includes ordering, delivery, support (1<sup>st</sup>, 2<sup>nd</sup>, 3<sup>rd</sup> levels) and maintenance capabilities.

## KEY CAPABILITIES

✓ Logistics Processes :

Warehouse, Distribution, Trans-loading, Direct Sales, Vending Machines

- External systems registration & security
- ✓ Dynamic properties & event preparation template
- ✓ Transmission-acknowledgment management
- Printing & relabeling operation