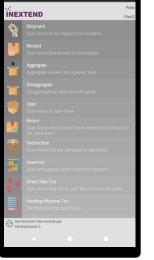

# **INEXTEND TPD COMPLIANT**

✓ Scan-In / Receipt
✓ Scan-Out / Ship
✓ Returns
✓ Inventory
✓ Scan-Open
✓ Scan-Damaged
✓ Aggregation
✓ Disaggregation