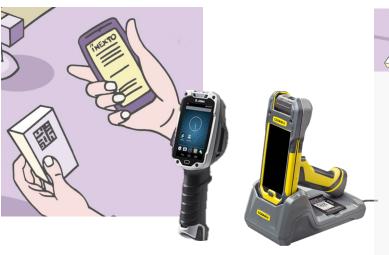

### **CERTIFIED HARDWARE**

- INEXTEND certified scanners available from leading suppliers: Cognex, Zebra....
- ✓ Both GS1 barcode and Dot Code scanning capabilities
- ✓ Bluetooth and USB connected relabeling printers