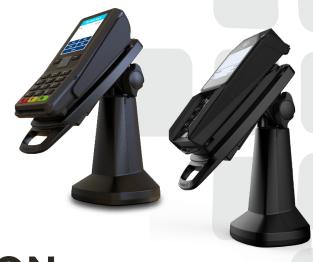

# FLEXIPOLE PLUS MOUNTING SOLUTION

### NEW AND IMPROVED, SECURE AND FLEXIBLE

Following the success of Tailwind's FlexiPole Complete, the next generation is now available to support new devices with upgraded features, enhanced durability and an updated look and feel. The FlexiPole™ Plus from ENS is a versatile pole mount system with device-specific back plates compatible with all leading payment devices, including Ingenico, Verifone, PAX and many others. Security is designed into FlexiPole Plus through a unique latching system which securely holds the device in place. Simply select the back plate for your device and choose between Quick Release, Lockable or Tethered security options.

The FlexiPole Plus is easy to install and can accommodate cables with large, hard-wired connectors so they can be neatly and safely routed.

- Protect your payment device from damage, theft and criminal interference, increasing up-time
- Future proof if you change your PIN Pad, you only need a new back plate- no need to change the stand
- Quick Release, Locking or Tethered options for further security
- Helps you to comply with accessibility/disability regulations and PCI DSS/P2PE security requirements
- The stand is exceptionally strong and durable, yet lightweight for shipping

QUICK RELEASE Part No. ASS40121 Weight: 320g

LOCKING
Part No. ASS20121
Weight: 355g

**TETHERED**Part No. ASS40121 + KEN00148
Weight: 93g