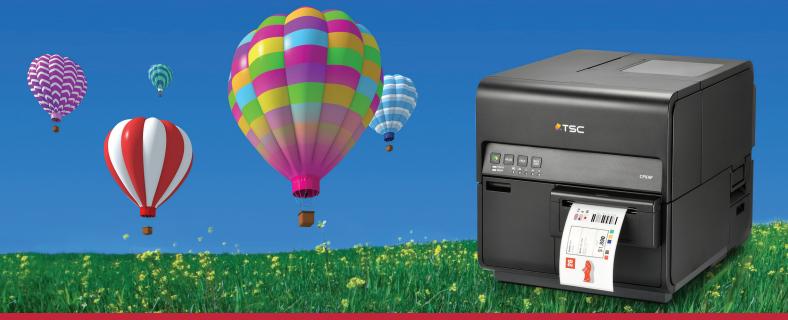

# **CPX4** Series

# Colorize Your Business, Expand Your Vision

# Retail

- Product label
- Self-edge/ promotional/ markdown label

**CPX4 Series,** consisting of CPX4P and CPX4D, is an advanced digital label printing solution, allowing for customized label design using pigment- or dyebased inks with astonishing resolution quality at industry leading speed.