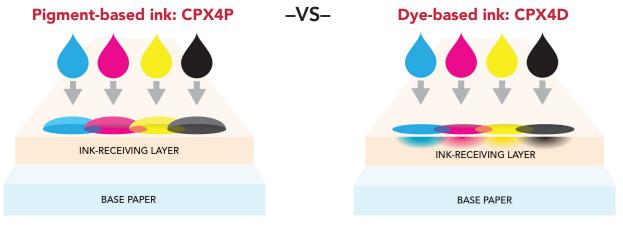

# What is the Right Ink Type for Your Application?

- Powdery substances not dissolved in liquid
- More UV-resistant and fade-resistant
- Best fit for applications demanding longevity and long-term durability

Sevcan Akkus Customer Service

- Water-based substance that is water soluble
- More vivid, vibrant color and broad color range
- Perfect choice for those applications requiring design/ graphs with brilliant color