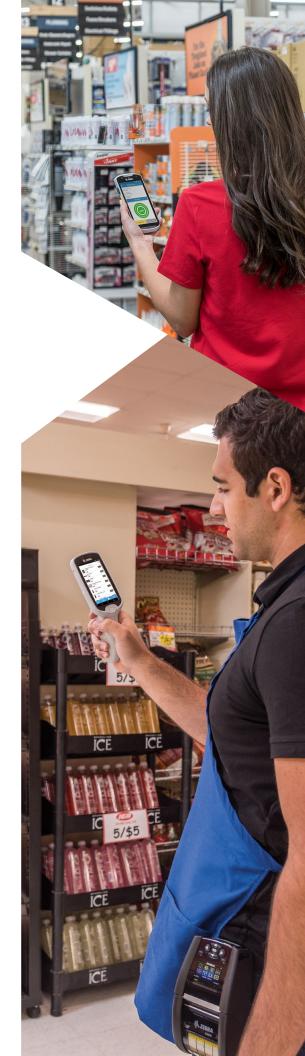

That's where Zebra Device Tracker comes in. Device Tracker makes it easy to keep track of all your Zebra mobile computers, printers, tablets and wearables, so that your teams are always ready to go when they are needed.

Zebra Device Tracker is easy to deploy and can scale to virtually any size fleet. Your team has everything they need to track, monitor and flag devices using predefined automated workflows. What if your misplaced device is powered down? No problem. By purchasing Zebra Bluetooth® Low Energy (BLE) batteries, you expand Device Tracker's capability to locate devices after they power off due to low charge.

### Check-Out/In Accountability

Identify device users with simple barcode or single sign-on (SSO) compatibility.

### **Device Check-Out:**

When users are mandated to scan their employee badge to access a device, managers have visibility into which associate has which device, resulting in more accountability.