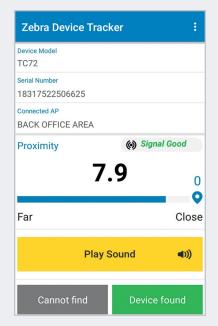

# **Intuitive User Interface**

A simple proximity indicator lets you know how close the device is- and guides you there.

### **Proximity Indicator/Geiger-Counter:**

Indicates whether users are moving closer to or farther from a lost device; enables activation of the "Play Sound" function.