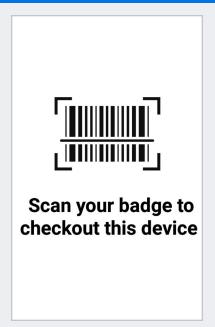

### **Device Check-Out:**

When users are mandated to scan their employee badge to access a device, managers have visibility into which associate has which device, resulting in more accountability.