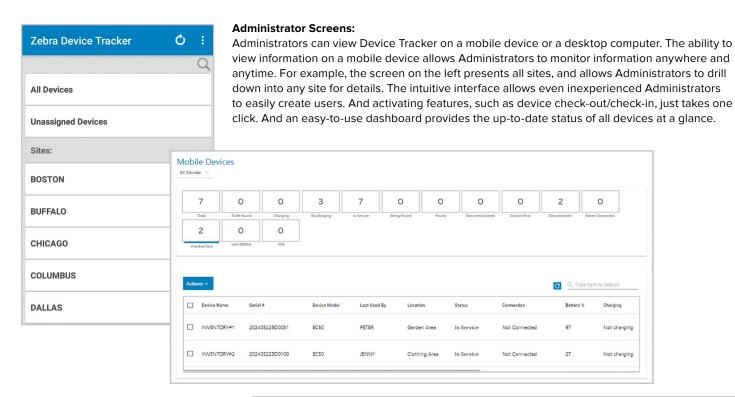

# **Administrator Screens**

Eliminate the high cost of lost and misplaced Zebra Android mobile devices in your organization with Zebra Device Tracker.

For more information, visit www.zebra.com/devicetracker