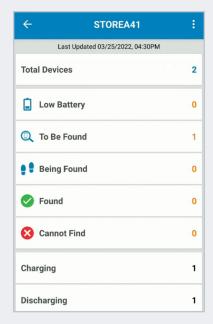

# **Manager Screens**

| ← STOREA41                       |   |
|----------------------------------|---|
| Last Updated 03/25/2022, 04:30PM |   |
| Found                            | 0 |
| Cannot Find                      | 0 |
| Charging                         | 1 |
| Discharging                      | 1 |
| Decommissioned                   | 0 |
| Never Connected                  | 0 |
| Disconnected                     | 0 |
| Checked Out                      | 2 |

#### Manager Site Dashboard—Overview:

Provides site managers with a status overview of all devices at their site.