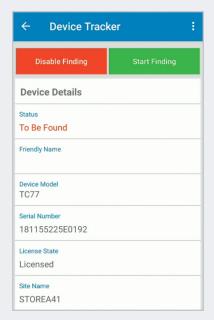

Manager Site Dashboard—Device
Details: Allows managers to quickly
and easily view the details of connected
devices in a specific location.