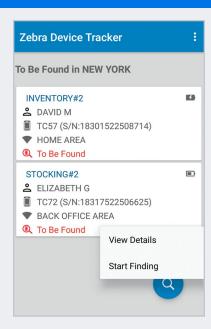

#### **Find Device Work Orders:**

Displays all devices at a site that need to be recovered.

### **Proximity Indicator/Geiger-Counter:**

Indicates whether users are moving closer to or farther from a lost device; enables activation of the "Play Sound" function.