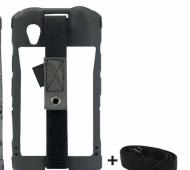

#### **PROTECH PACK**

Case + hand strap with stylus holder + shoulder strap included