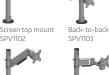

### PICK YOUR PERIPHERAL SWINGARM:

300mm swingarm

200mm payment arm (DuraTilt) 300mm payment arm (DuraTilt) SPV2102 SPV2104

SPV1102

Height adjustable SPV1105

MATCH YOUR PERIPHERAL HARDWARE:

Printer plates

MultiGrip plates MultiGrip w/ handle