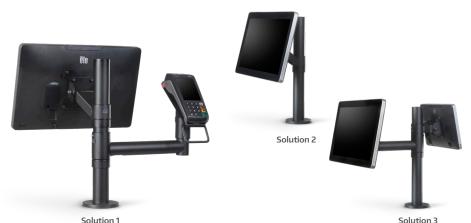

#### Solution 1

**PI** 

- VESA mount: SPV1101
- Peripheral swingarm SPV2102 (payment)
- Peripheral mount for payment terminal: INGD5000-MH

ergonomic <sup>®</sup> solutions creators of SpacePole

#### Solution 2

VESA mount: SPV1101

#### Solution 3

- VESA mount: SPV1104
- Peripheral hardware VESA mount: SPV3301