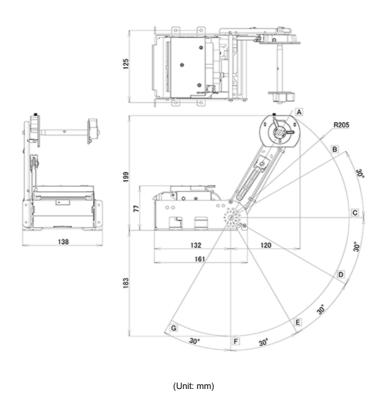

**External Dimensions** Main Body: 108 (W) × 138.3 (D) × 72.6 (H) mm (excluding paper holder)

Mass 700g (excluding paper holder)

#### **Dimensions**

<sup>\*</sup> Company names and product names are trademarks or registered trademarks of their respective companies.