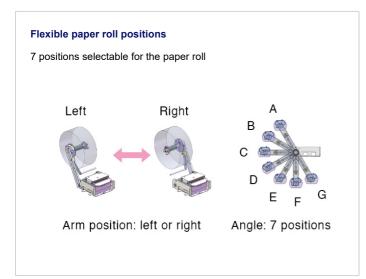

#### **Features**

Wide range of operating temperature:-15°C to 65°C

φ203mm big roll capability