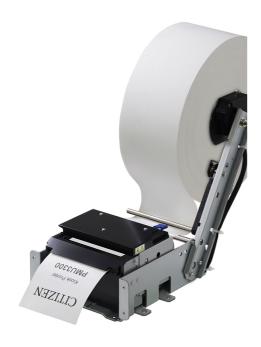

# Kiosk Printer PMU3300

The high performance printer for heavy duty use.

Paper Width 58 mm 80 mm

**Print Method** Direct Thermal Printing

Functions Printing Speed: Up to 150mm/sec.

Applications

#### **Features**

Wide range of operating temperature:-15°C to 65°C

φ203mm big roll capability