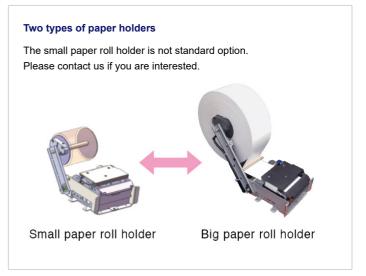

#### **Features**

Wide range of operating temperature:-15°C to 65°C

φ203mm big roll capability