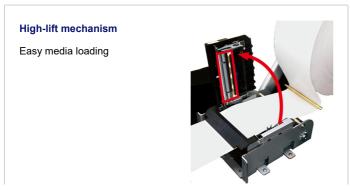

#### **Features**

Wide range of operating temperature:-15°C to 65°C

φ203mm big roll capability