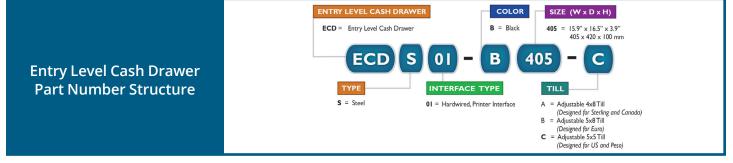

## **Product Features**

| Size         | (W x D x H, with feet)<br>15.9 x 16.5 x 3.9 inches<br>405 x 420 x 100 mm                                         | Tills                              | 5 note/bill, 5 coin - US Dollar, Peso<br>5 note/bill, 8 coin - Euro<br>4 note/bill, 8 coin - Pound Sterling, Canada |
|--------------|------------------------------------------------------------------------------------------------------------------|------------------------------------|---------------------------------------------------------------------------------------------------------------------|
| Color        | Black (B)                                                                                                        | Media                              | Dual media slots                                                                                                    |
| Construction | Painted Steel                                                                                                    | Lock                               | Three function lock                                                                                                 |
| Life Cycle   | Tested beyond 500,000 cycles                                                                                     | Key                                | Random, 2 Keys Included                                                                                             |
| Warranty     | 1 Year                                                                                                           | Shipping                           | 14.33 lbs/6.5 kg                                                                                                    |
| Interface    | Hardwired, Printer Interface (Epson, Star,<br>Bixolon, and other compatible printers)<br>Drawer Status Reporting | Weight<br>Regulatory<br>Compliance | This cash drawer carries the<br>CE certification                                                                    |