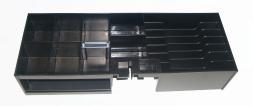

### **High Capacity**

The removable insert can accommodate 7 notes and 8 coins. The adjustable and removable note dividers maximise the insert capacity.

### **Versatile**

The lockable lid provides safe and secure transport of the insert to the back office.

Removable insert

Insert with lockable lid

Lockable lid fitted to the insert