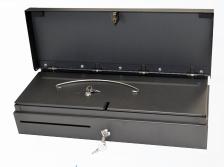

### **Versatile**

The lockable lid provides safe and secure transport of the insert to the back office.

Removable insert

Insert with lockable lid

Lockable lid fitted to the insert

Included: Lockable lid for insert