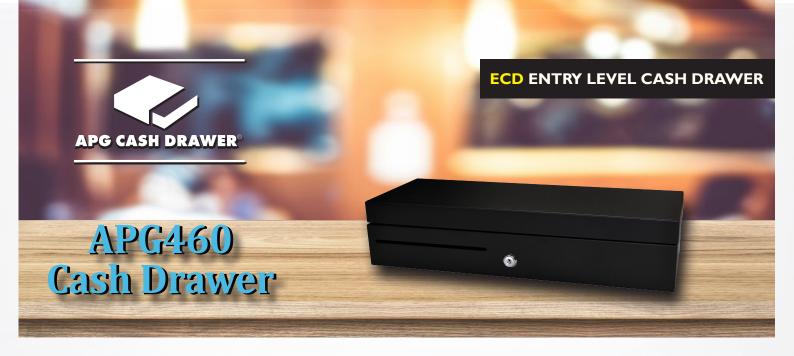

## A ROBUST, PRACTICAL CASH DRAWER

APG's Entry Level Cash Drawers, ECD, are a range of cost effective, highly functional cash drawers that offer excellent value for money. The ECD range is perfectly suited for the small to medium retailer in a variety of sectors including hospitality and general retail where a good performing cash drawer is appreciated and a heavy-duty lifetime is not expected. The APG460 Flip Lid is extremely robust and has been designed to fit the majority of European checkouts.

#### **Durable**

Featuring a robust steel construction (at 6 kg in weight) for a prolonged operational life, the hard wearing APG460 cash drawer is able to withstand most retail environments.