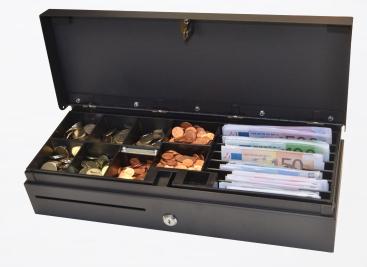

### **High Capacity**

The removable insert can accommodate 7 notes and 8 coins. The adjustable and removable note dividers maximise the insert capacity.

### **Multiple Storage**

The drawer provides further storage with a posting slot directly to the insert for additional media items.

Media: 1 media posting slot

Currencies: Accepts the majority of European currencies

(Euro, Sterling and many others)

**Lock options:** 2 function lock:

Electronic open, manual open

**Key options:** 2 position, random lock with 2 keys