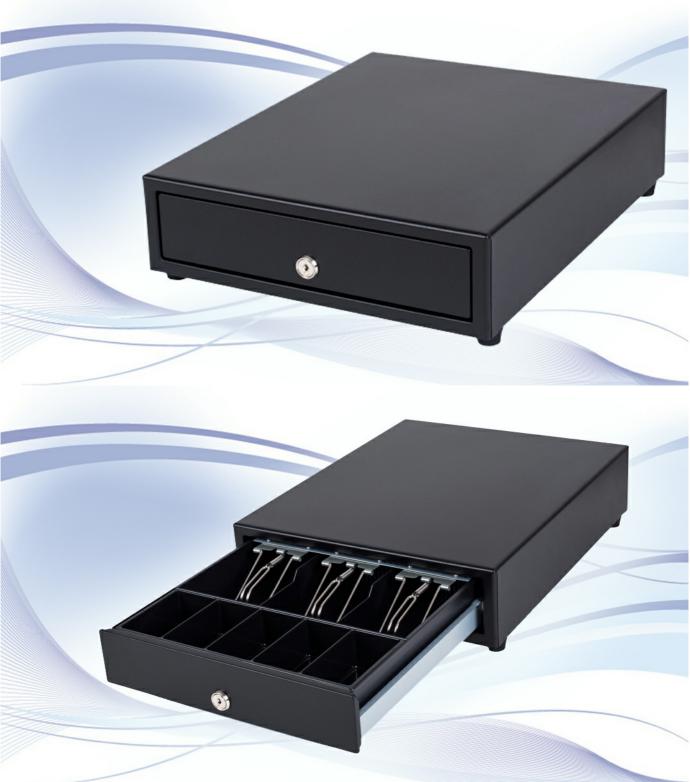

The SS-102 Cash Drawer is a very small foot print non media cash drawer. The all steel construction, removable money tray and smaller size makes this cash drawer ideal for space constrained applications.

### SS-102 Features:

- Small Footprint
- All Steel Construction
- Black or Off-White Powder Coat Finish
- Three function centre key lock: Manual release, electronic release and drawer lock

- ABS plastic 5 coin / 3 note removable money tray insert
- Stainless Steel Money Clips
- Drawer Status Switch Fitted