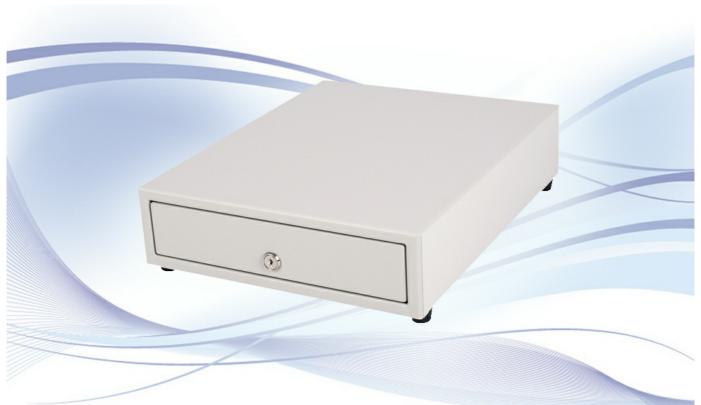

### SS-102 Features:

- Small Footprint
- All Steel Construction
- Black or Off-White Powder Coat Finish
- Three function centre key lock: Manual release, electronic release and drawer lock

- ABS plastic 5 coin / 3 note removable money tray insert
- Stainless Steel Money Clips
- Drawer Status Switch Fitted