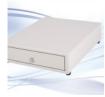

The SS-102 Cash Drawer is a very small foot print non media cash drawer. The all steel construction, removable money tray and smaller size makes this cash drawer ideal for space constrained applications.

### SS-102 Features:

- Small Footprint
- All Steel Construction
- Black or Off-White Powder Coat Finish
- Three function centre key lock: Manual release, electronic release and drawer lock

- ABS plastic 5 coin / 3 note removable money tray insert
- Stainless Steel Money Clips
- Drawer Status Switch Fitted