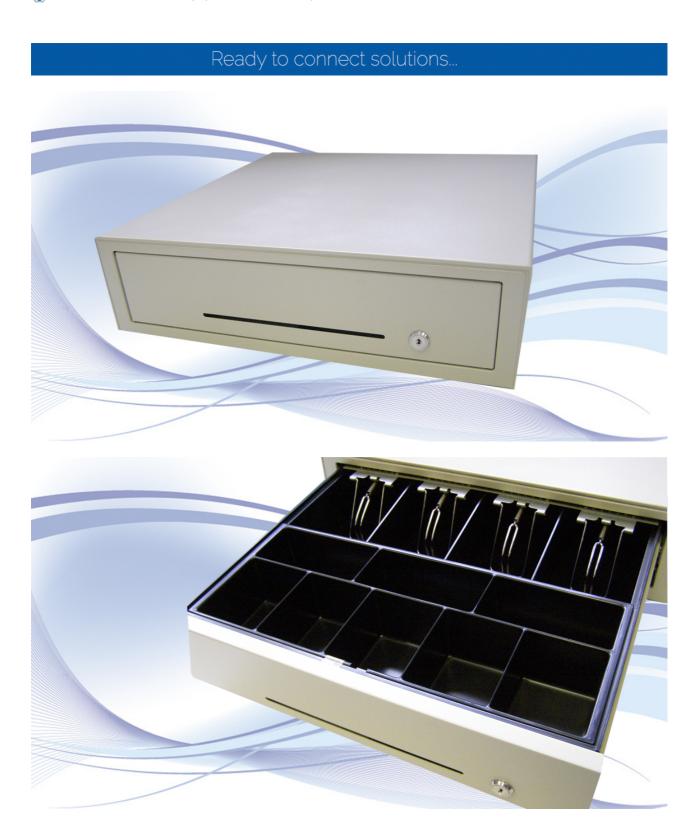

# SP-480-M-W Cash Drawer

(index.php/clearance-offers/sp-480-m-w-cash-drawer-2/

This is an end of life Heavy Duty Jumbo Cash Drawer with a large internal capacity. Off white in colour and with a standard RJ cable. Limited stock and currently available at a heavily discounted price.

#### Features:

- All Steel Construction
- Off White Colour
- Media Slot
- Three position lock: Manual release, electronic release and drawer lock
- 8 Coin / 4 note Insert
- Drawer Status Switch Fitted

### **Specifications:**

**Dimensions:** 478 mm (W) x 478 mm (L) x 127 mm (H)

Ship Weight: 15 KG

**Interface:** Standard RJ Epson emulation