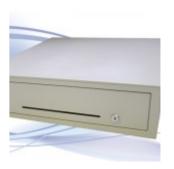

#### Features:

- All Steel Construction
- Off White Colour
- Media Slot
- Three position lock: Manual release, electronic release and drawer lock
- 8 Coin / 4 note Insert
- Drawer Status Switch Fitted

### **Specifications:**

**Dimensions:** 478 mm (W) x 478 mm (L) x 127 mm (H)

Ship Weight: 15 KG

**Interface:** Standard RJ Epson emulation